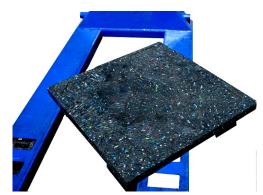

## The Hercules

Nestable, 24X24 Display Pallet



(435) 734-9920





- Easily recognized as a environmentally friendly product
- Solid top surface for display stability and support
- Robust design that will withstand heavy use and provide a long life
- · Extreme impact durability
- Satisfies ISPM 15 requirements

Unique foot design to ensure easy access for and stability on a pallet jack!



## **SPECIFICATIONS**

| Dimensions |       |        | Weight   | Load Capacity* |         |              | Truckload Qty. |
|------------|-------|--------|----------|----------------|---------|--------------|----------------|
| Length     | Width | Height | 13.5 lbs | Static         | Dynamic | Edge Racking | 2184           |
| 24"        | 24"   | 5"     |          | 5,000          | 1,200   | N/A          |                |

\*Rated load capacities are intended for a guideline only and are tested under optimum load conditions.

Actual product performance will vary with application. Specifications are subject to change without notice.