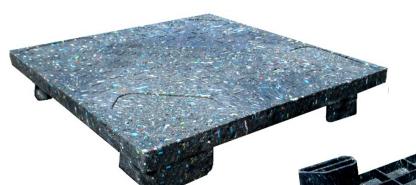

## The Hercules

Nestable, 24X24 Display Pallet

(435) 734-9920

- Easily recognized as a environmentally friendly product
- Solid top surface for display stability and support
- Robust design that will withstand heavy use and provide a long life
- · Extreme impact durability
- Satisfies ISPM 15 requirements

## **SPECIFICATIONS**

| Dimensions |       |        | Weight   | Load Capacity* |         |              | Truckload Qty. |
|------------|-------|--------|----------|----------------|---------|--------------|----------------|
| Length     | Width | Height | 13.5 lbs | Static         | Dynamic | Edge Racking | 2184           |
| 24"        | 24"   | 5"     |          | 5,000          | 1,200   | N/A          |                |