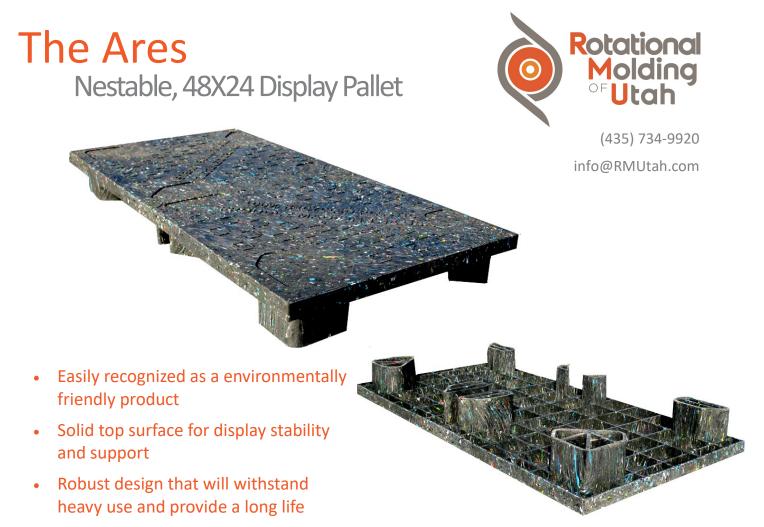

- Extreme impact durability
- Satisfies ISPM 15 requirements

## SPECIFICATIONS

| Dimensions |       |        | Weight   | Load Capacity* |         |              | Truckload Qty. |
|------------|-------|--------|----------|----------------|---------|--------------|----------------|
| Length     | Width | Height | 26.5 lbs | Static         | Dynamic | Edge Racking | 1092           |
| 48"        | 24"   | 5″     |          | 10,000         | 1,800   | N/A          |                |

\*Rated load capacities are intended for a guideline only and are tested under optimum load conditions. Actual product performance will vary with application. Specifications are subject to change without notice.

## **PLASTIC PALLETS**