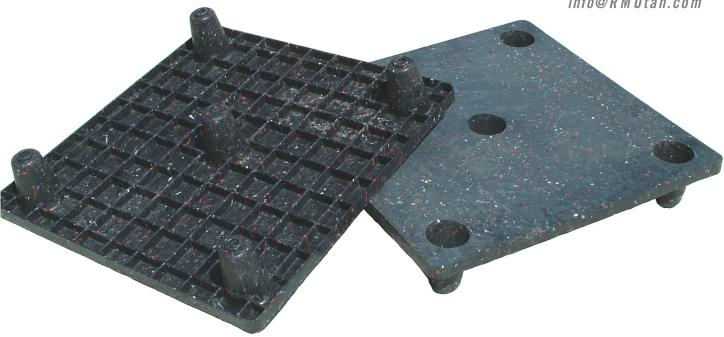

## The Boar

Nestable, Multi-use Pallet

(435) 734-9920

info@RMUtah.com

- 30" x 30" unique size
- **Extreme impact durability**
- Great value for a very of packaging and shipping needs
- 100% recycled plastic content
- Satisfies ISPM 15 requirements