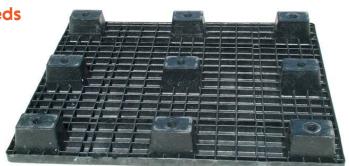

## The Grizzly Nestable, Distribution Pallet

(435) 734-9920 info@RMUtah.com

- Super heavy weight capability
- Extreme impact durability
- Great value for any distribution needs
- 100% recycled plastic content
- Satisfies ISPM 15 requirements
- Made in the USA!

## **SPECIFICATIONS**

| Dimensions |       |        | Weight | Load Capacity* |         |              | Truckload Qty. |
|------------|-------|--------|--------|----------------|---------|--------------|----------------|
| Length     | Width | Height | 39 lbs | Static         | Dynamic | Edge Racking | 1,050          |
| 48"        | 40"   | 5"     |        | 20,000         | 4,000   | N/A          |                |