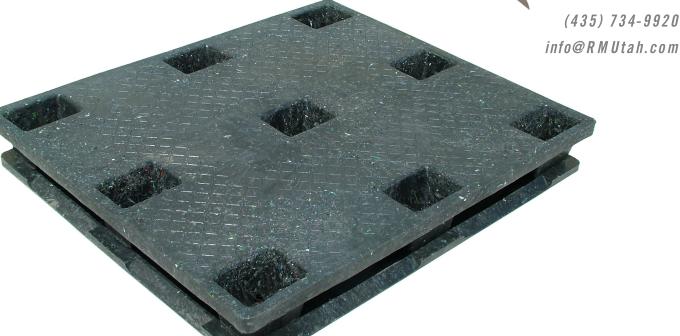

## The Kodiak

Stackable, Warehouse Pallet

- Super heavy weight capability
- Extreme impact durability
- Great value for any stackable needs
- 100% recycled plastic content
- Satisfies ISPM 15 requirements
- Made in the USA!

## **SPECIFICATIONS**

| Dimensions |       |        | Weight | Load Capacity* |         |              | Truckload Qty. |
|------------|-------|--------|--------|----------------|---------|--------------|----------------|
| Length     | Width | Height | 64 lbs | Static         | Dynamic | Edge Racking | 540            |
| 48"        | 40"   | 6"     |        | 30,000         | 4,500   | 800          |                |